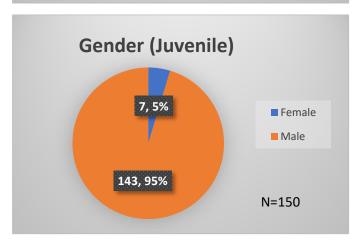

## Daily Data Dashboard – March 22, 2024 Demographics for JTDC Population Friday Morning Midnight Count

Total # of probation Involved youth1: 1,318

<sup>&</sup>lt;sup>1</sup> Probation Active: Any youth who is pending sentencing with an active social history, has been formally placed on probation or supervision with Cook County Juvenile Probation on the date of the report.

Data sources: cFive Supervisor – Probation Population and RMIS – JTDC Population

<sup>\*</sup>Age, Gender and Race for Criminal Court population (N=1) is not represented in this report.

## Daily Data Dashboard – March 22, 2024 Demographics for JTDC Population Friday Morning Midnight Count