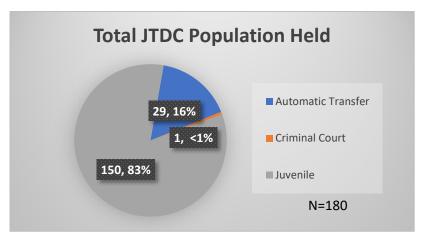

## Daily Data Dashboard – March 22, 2024 Demographics for JTDC Population Friday Morning Midnight Count

Total # of probation Involved youth1: 1,318

<sup>&</sup>lt;sup>1</sup> Probation Active: Any youth who is pending sentencing with an active social history, has been formally placed on probation or supervision with Cook County Juvenile Probation on the date of the report.

Data sources: cFive Supervisor – Probation Population and RMIS – JTDC Population

<sup>\*</sup>Age, Gender and Race for Criminal Court population (N=1) is not represented in this report.

## Daily Data Dashboard – March 22, 2024 Demographics for JTDC Population Friday Morning Midnight Count