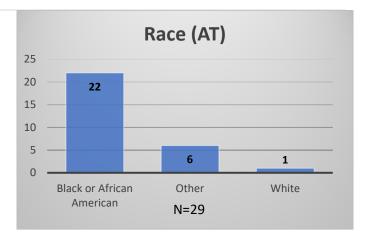

## Daily Data Dashboard – March 22, 2024 Demographics for JTDC Population Friday Morning Midnight Count

Total # of probation Involved youth1: 1,318

<sup>&</sup>lt;sup>1</sup> Probation Active: Any youth who is pending sentencing with an active social history, has been formally placed on probation or supervision with Cook County Juvenile Probation on the date of the report.