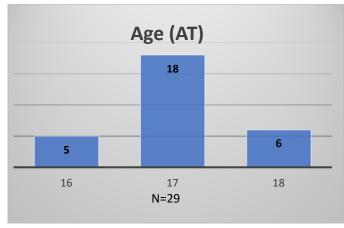

## Daily Data Dashboard – March 22, 2024 Demographics for JTDC Population Friday Morning Midnight Count

Total # of probation Involved youth1: 1,318

<sup>&</sup>lt;sup>1</sup> Probation Active: Any youth who is pending sentencing with an active social history, has been formally placed on probation or supervision with Cook County Juvenile Probation on the date of the report.

Data sources: cFive Supervisor – Probation Population and RMIS – JTDC Population

<sup>\*</sup>Age, Gender and Race for Criminal Court population (N=1) is not represented in this report.

## Daily Data Dashboard – March 22, 2024 Demographics for JTDC Population Friday Morning Midnight Count