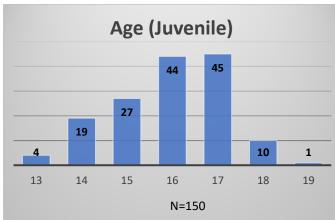

## Daily Data Dashboard – March 22, 2024 Demographics for JTDC Population Friday Morning Midnight Count

Total # of probation Involved youth1: 1,318

<sup>&</sup>lt;sup>1</sup> Probation Active: Any youth who is pending sentencing with an active social history, has been formally placed on probation or supervision with Cook County Juvenile Probation on the date of the report.

Data sources: cFive Supervisor – Probation Population and RMIS – JTDC Population

<sup>\*</sup>Age, Gender and Race for Criminal Court population (N=1) is not represented in this report.

## Daily Data Dashboard – March 22, 2024 Demographics for JTDC Population Friday Morning Midnight Count