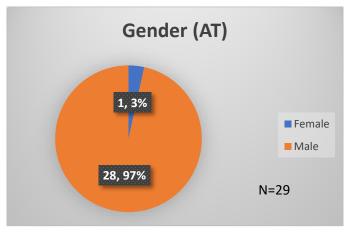

## Daily Data Dashboard – March 22, 2024 Demographics for JTDC Population Friday Morning Midnight Count

Total # of probation Involved youth1: 1,318

<sup>&</sup>lt;sup>1</sup> Probation Active: Any youth who is pending sentencing with an active social history, has been formally placed on probation or supervision with Cook County Juvenile Probation on the date of the report.