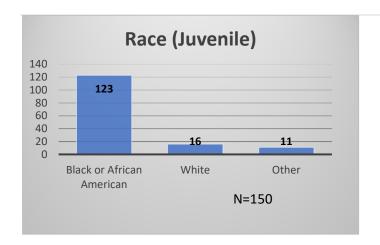

## Daily Data Dashboard – March 22, 2024 Demographics for JTDC Population Friday Morning Midnight Count

Total # of probation Involved youth1: 1,318

<sup>&</sup>lt;sup>1</sup> Probation Active: Any youth who is pending sentencing with an active social history, has been formally placed on probation or supervision with Cook County Juvenile Probation on the date of the report.